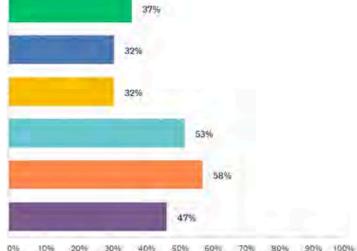

Of the companies participating in the REDI Index survey:

- 75% of their public-facing websites mention religion and/or describe how religion is part of their workplace belonging commitments. 21% mention this on other webpages. Only 4% make no mention of religion on their websites.
- 92% have formally approved, faith-and/or-belief-oriented employee resource groups (ERGs) or other such official employee-led groups whose aim is to foster a welcoming, faith-friendly workplace aligned with the company's purpose.
- 92% described their practices related to faith-oriented ERGs or other faith-oriented activities to other companies.
- 100% address religion (incl. faith and belief) as a topic in their internal HR training.
- 25% provide professional chaplaincy services to serve their employees, while an additional 50% provide other spiritual care opportunities.
- 92% seek to understand the faiths and beliefs of their clients and stakeholders.
- Most have procedures to request accommodations that are communicated annually.
- 88% report that their employees participated in related external professional conferences or faith-related professional events.
- 58% match employee donations to faith-based and religious organizations.
- All report celebrating or honoring holy days of their employees. 58% do this both internally and externally.