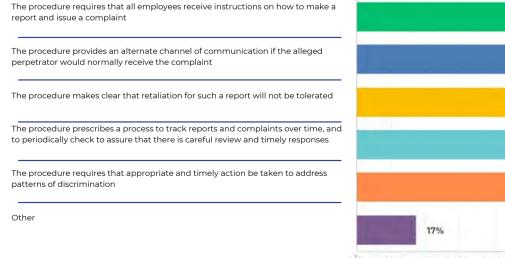

Of the companies participating in the REDI Index survey:

- 75% of their public-facing websites mention religion and/or describe how religion is part of their workplace belonging commitments. 21% mention this on other webpages. Only 4% make no mention of religion on their websites.
- 92% have formally approved, faith-and/or-belief-oriented employee resource groups (ERGs) or other such official employee-led groups whose aim is to foster a welcoming, faith-friendly workplace aligned with the company's purpose.
- 92% described their practices related to faith-oriented ERGs or other faith-oriented activities to other companies.
- 100% address religion (incl. faith and belief) as a topic in their internal HR training.
- 25% provide professional chaplaincy services to serve their employees, while an additional 50% provide other spiritual care opportunities.
- 92% seek to understand the faiths and beliefs of their clients and stakeholders.
- Most have procedures to request accommodations that are communicated annually.
- 88% report that their employees participated in related external professional conferences or faith-related professional events.
- 58% match employee donations to faith-based and religious organizations.
- All report celebrating or honoring holy days of their employees. 58% do this both internally and externally.