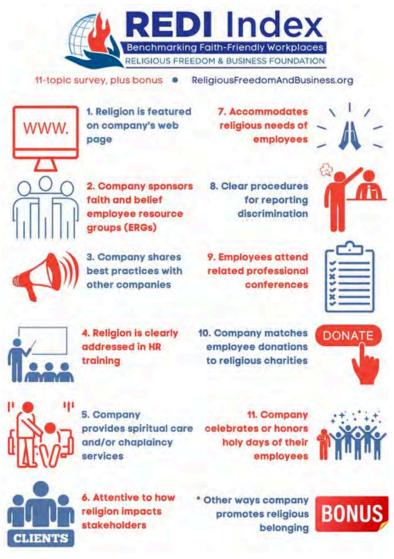

The REDI survey has 11 indicators of best practices including having faith-and-belief employee resource groups (ERGs), sharing best practices with other companies, and

May 20, 2025, content analysis of Fortune 500 websites, first quarter 2025 Faith-Friendly Workplace Report, Religious Freedom & Business Foundation honoring holy days of their employees, among other accommodations such as dress and diet.

The 2025 survey has the same 11 questions as in 2024, each worth 10 points, for a total of 110 points. Scoring for each point was based on (a) answering in the affirmative with some evidence (5 points), and (b) demonstrating that the efforts are substantial (up to 5 additional points). The "b" part of each question survey offers "tick" lists to provide further detail. Evidence for and/or a brief explanation of answers must be provided by companies.

## **About the REDI Monitor**

The public websites of Fortune 500 companies are carefully analyzed by our staff to determine if they include religion as part of their belonging and inclusion initiatives. The REDI Monitor allows us to assess the state of faith-friendly workplaces in FTSE 100 and BSE 100 companies. Not all topics from the opt-in REDI Index survey can be observed. Therefore, scores are given for those mentions of religion we can see, including: having faith-oriented ERGs; mentioning religious nondiscrimination and/or inclusion, as well as the rationale for such policies; linking to additional information; and (for some) mentioning being on the REDI Index or Monitor.