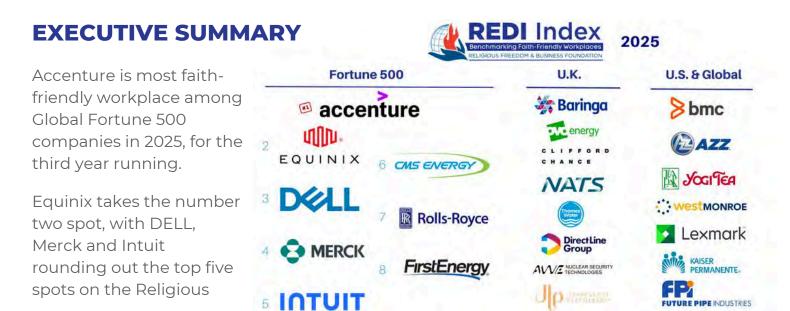

https://religiousfreedomandbusiness.org/redi

Freedom & Business Foundation's 6th annual Faith-Friendly Workplace REDI Index survey. CMS Energy, Rolls-Royce, and FirstEnergy also score highly among Fortune 500 companies for their faith-friendly policies and practices. Lexmark made its debut on the index as a record number of global companies participated, including those based in the U.K., and for the first time, in the Middle East, with the entry of Future Pipes Industries.

Fortune 500