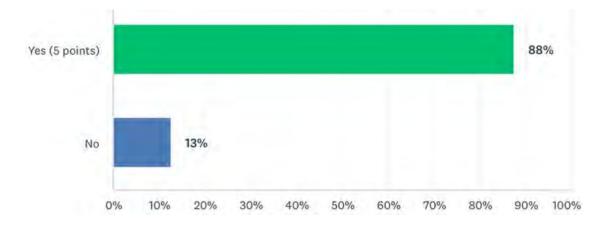

Of the companies participating in the REDI Index survey:

- 75% of their public-facing websites mention religion and/or describe how religion is part of their workplace belonging commitments. 21% mention this on other webpages. Only 4% make no mention of religion on their websites.
- 92% have formally approved, faith-and/or-belief-oriented employee resource groups (ERGs) or other such official employee-led groups whose aim is to foster a welcoming, faith-friendly workplace aligned with the company's purpose.
- 92% described their practices related to faith-oriented ERGs or other faith-oriented activities to other companies.
- 100% address religion (incl. faith and belief) as a topic in their internal HR training.
- 25% provide professional chaplaincy services to serve their employees, while an additional 50% provide other spiritual care opportunities.
- 92% seek to understand the faiths and beliefs of their clients and stakeholders.
- Most have procedures to request accommodations that are communicated annually.
- 88% report that their employees participated in related external professional conferences or faith-related professional events.
- 58% match employee donations to faith-based and religious organizations.
- All report celebrating or honoring holy days of their employees. 58% do this both internally and externally.