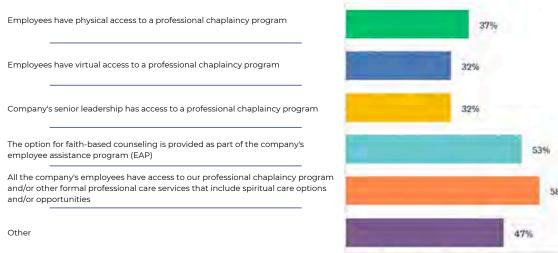

Of the companies participating in the REDI Index survey:

- 75% of their public-facing websites mention religion and/or describe how religion is part of their workplace belonging commitments. 21% mention this on other webpages. Only 4% make no mention of religion on their websites.
- 92% have formally approved, faith-and/or-belief-oriented employee resource groups (ERGs) or other such official employee-led groups whose aim is to foster a welcoming, faith-friendly workplace aligned with the company's purpose.
- 92% described their practices related to faith-oriented ERGs or other faith-oriented activities to other companies.
- 100% address religion (incl. faith and belief) as a topic in their internal HR training.
- 25% provide professional chaplaincy services to serve their employees, while an additional 50% provide other spiritual care opportunities.
- 92% seek to understand the faiths and beliefs of their clients and stakeholders.
- Most have procedures to request accommodations that are communicated annually.
- 88% report that their employees participated in related external professional conferences or faith-related professional events.
- 58% match employee donations to faith-based and religious organizations.
- All report celebrating or honoring holy days of their employees. 58% do this both internally and externally.