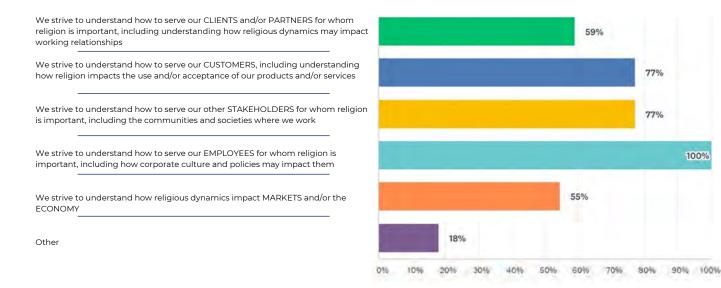

Of the companies participating in the REDI Index survey:

- 75% of their public-facing websites mention religion and/or describe how religion is part of their workplace belonging commitments. 21% mention this on other webpages. Only 4% make no mention of religion on their websites.
- 92% have formally approved, faith-and/or-belief-oriented employee resource groups (ERGs) or other such official employee-led groups whose aim is to foster a welcoming, faith-friendly workplace aligned with the company's purpose.
- 92% described their practices related to faith-oriented ERGs or other faith-oriented activities to other companies.
- 100% address religion (incl. faith and belief) as a topic in their internal HR training.
- 25% provide professional chaplaincy services to serve their employees, while an additional 50% provide other spiritual care opportunities.
- 92% seek to understand the faiths and beliefs of their clients and stakeholders.
- Most have procedures to request accommodations that are communicated annually.
- 88% report that their employees participated in related external professional conferences or faith-related professional events.
- 58% match employee donations to faith-based and religious organizations.
- All report celebrating or honoring holy days of their employees. 58% do this both internally and externally.