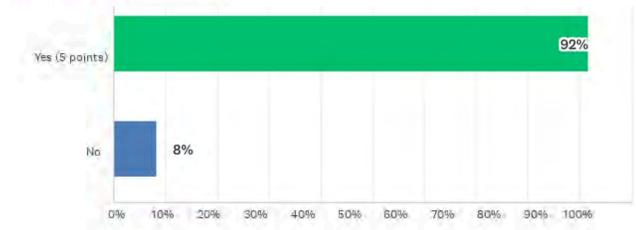

Of the companies participating in the REDI Index survey:

- 75% of their public-facing websites mention religion and/or describe how religion is part of their workplace belonging commitments. 21% mention this on other webpages. Only 4% make no mention of religion on their websites.
- 92% have formally approved, faith-and/or-belief-oriented employee resource groups (ERGs) or other such official employee-led groups whose aim is to foster a welcoming, faith-friendly workplace aligned with the company's purpose.
- 92% described their practices related to faith-oriented ERGs or other faith-oriented activities to other companies.
- 100% address religion (incl. faith and belief) as a topic in their internal HR training.
- 25% provide professional chaplaincy services to serve their employees, while an additional 50% provide other spiritual care opportunities.
- 92% seek to understand the faiths and beliefs of their clients and stakeholders.
- Most have procedures to request accommodations that are communicated annually.
- 88% report that their employees participated in related external professional conferences or faith-related professional events.
- 58% match employee donations to faith-based and religious organizations.
- All report celebrating or honoring holy days of their employees. 58% do this both internally and externally.