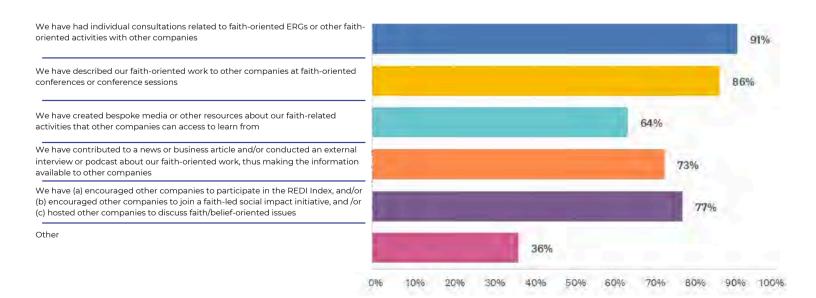

Of the companies participating in the REDI Index survey:

- 75% of their public-facing websites mention religion and/or describe how religion is part of their workplace belonging commitments. 21% mention this on other webpages. Only 4% make no mention of religion on their websites.
- 92% have formally approved, faith-and/or-belief-oriented employee resource groups (ERGs) or other such official employee-led groups whose aim is to foster a welcoming, faith-friendly workplace aligned with the company's purpose.
- 92% described their practices related to faith-oriented ERGs or other faith-oriented activities to other companies.
- 100% address religion (incl. faith and belief) as a topic in their internal HR training.
- 25% provide professional chaplaincy services to serve their employees, while an additional 50% provide other spiritual care opportunities.
- 92% seek to understand the faiths and beliefs of their clients and stakeholders.
- Most have procedures to request accommodations that are communicated annually.
- 88% report that their employees participated in related external professional conferences or faith-related professional events.
- 58% match employee donations to faith-based and religious organizations.
- All report celebrating or honoring holy days of their employees. 58% do this both internally and externally.