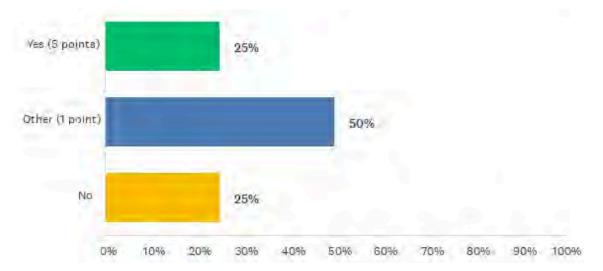

Of the companies participating in the REDI Index survey:

- 75% of their public-facing websites mention religion and/or describe how religion is part of their workplace belonging commitments. 21% mention this on other webpages. Only 4% make no mention of religion on their websites.
- 92% have formally approved, faith-and/or-belief-oriented employee resource groups (ERGs) or other such official employee-led groups whose aim is to foster a welcoming, faith-friendly workplace aligned with the company's purpose.
- 92% described their practices related to faith-oriented ERGs or other faith-oriented activities to other companies.
- 100% address religion (incl. faith and belief) as a topic in their internal HR training.
- 25% provide professional chaplaincy services to serve their employees, while an additional 50% provide other spiritual care opportunities.
- 92% seek to understand the faiths and beliefs of their clients and stakeholders.
- Most have procedures to request accommodations that are communicated annually.
- 88% report that their employees participated in related external professional conferences or faith-related professional events.
- 58% match employee donations to faith-based and religious organizations.
- All report celebrating or honoring holy days of their employees. 58% do this both internally and externally.