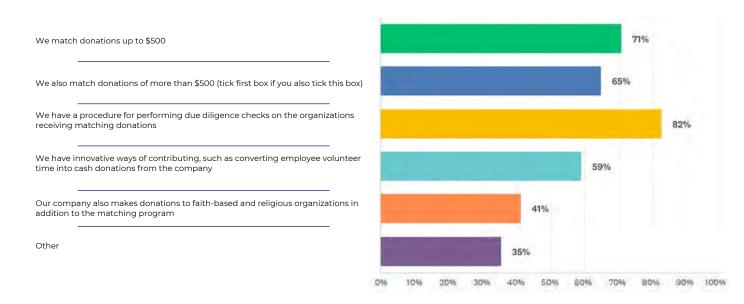

Of the companies participating in the REDI Index survey:

- 75% of their public-facing websites mention religion and/or describe how religion is part of their workplace belonging commitments. 21% mention this on other webpages. Only 4% make no mention of religion on their websites.
- 92% have formally approved, faith-and/or-belief-oriented employee resource groups (ERGs) or other such official employee-led groups whose aim is to foster a welcoming, faith-friendly workplace aligned with the company's purpose.
- 92% described their practices related to faith-oriented ERGs or other faith-oriented activities to other companies.
- 100% address religion (incl. faith and belief) as a topic in their internal HR training.
- 25% provide professional chaplaincy services to serve their employees, while an additional 50% provide other spiritual care opportunities.
- 92% seek to understand the faiths and beliefs of their clients and stakeholders.
- Most have procedures to request accommodations that are communicated annually.
- 88% report that their employees participated in related external professional conferences or faith-related professional events.
- 58% match employee donations to faith-based and religious organizations.
- All report celebrating or honoring holy days of their employees. 58% do this both internally and externally.