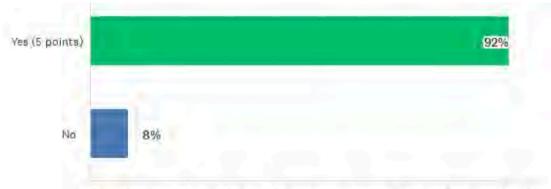

Of the companies participating in the REDI Index survey:

- 75% of their public-facing websites mention religion and/or describe how religion is part of their workplace belonging commitments. 21% mention this on other webpages. Only 4% make no mention of religion on their websites.
- 92% have formally approved, faith-and/or-belief-oriented employee resource groups (ERGs) or other such official employee-led groups whose aim is to foster a welcoming, faith-friendly workplace aligned with the company's purpose.
- 92% described their practices related to faith-oriented ERGs or other faith-oriented activities to other companies.
- 100% address religion (incl. faith and belief) as a topic in their internal HR training.
- 25% provide professional chaplaincy services to serve their employees, while an additional 50% provide other spiritual care opportunities.
- 92% seek to understand the faiths and beliefs of their clients and stakeholders.
- Most have procedures to request accommodations that are communicated annually.
- 88% report that their employees participated in related external professional conferences or faith-related professional events.
- 58% match employee donations to faith-based and religious organizations.
- All report celebrating or honoring holy days of their employees. 58% do this both internally and externally.