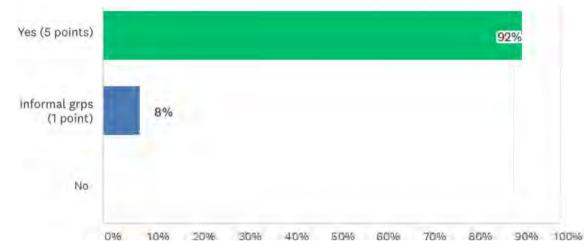

Of the companies participating in the REDI Index survey:

- 75% of their public-facing websites mention religion and/or describe how religion is part of their workplace belonging commitments. 21% mention this on other webpages. Only 4% make no mention of religion on their websites.
- 92% have formally approved, faith-and/or-belief-oriented employee resource groups (ERGs) or other such official employee-led groups whose aim is to foster a welcoming, faith-friendly workplace aligned with the company's purpose.
- 92% described their practices related to faith-oriented ERGs or other faith-oriented activities to other companies.
- 100% address religion (incl. faith and belief) as a topic in their internal HR training.
- 25% provide professional chaplaincy services to serve their employees, while an additional 50% provide other spiritual care opportunities.
- 92% seek to understand the faiths and beliefs of their clients and stakeholders.
- Most have procedures to request accommodations that are communicated annually.
- 88% report that their employees participated in related external professional conferences or faith-related professional events.
- 58% match employee donations to faith-based and religious organizations.
- All report celebrating or honoring holy days of their employees. 58% do this both internally and externally.