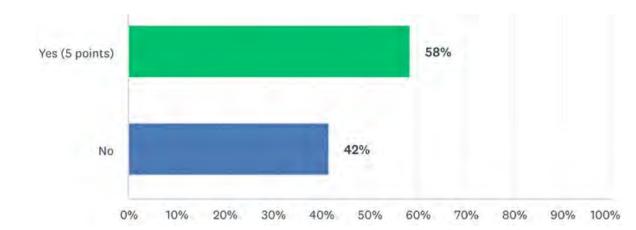

Of the companies participating in the REDI Index survey:

- 75% of their public-facing websites mention religion and/or describe how religion is part of their workplace belonging commitments. 21% mention this on other webpages. Only 4% make no mention of religion on their websites.
- 92% have formally approved, faith-and/or-belief-oriented employee resource groups (ERGs) or other such official employee-led groups whose aim is to foster a welcoming, faith-friendly workplace aligned with the company's purpose.
- 92% described their practices related to faith-oriented ERGs or other faith-oriented activities to other companies.
- 100% address religion (incl. faith and belief) as a topic in their internal HR training.
- 25% provide professional chaplaincy services to serve their employees, while an additional 50% provide other spiritual care opportunities.
- 92% seek to understand the faiths and beliefs of their clients and stakeholders.
- Most have procedures to request accommodations that are communicated annually.
- 88% report that their employees participated in related external professional conferences or faith-related professional events.
- 58% match employee donations to faith-based and religious organizations.
- All report celebrating or honoring holy days of their employees. 58% do this both internally and externally.