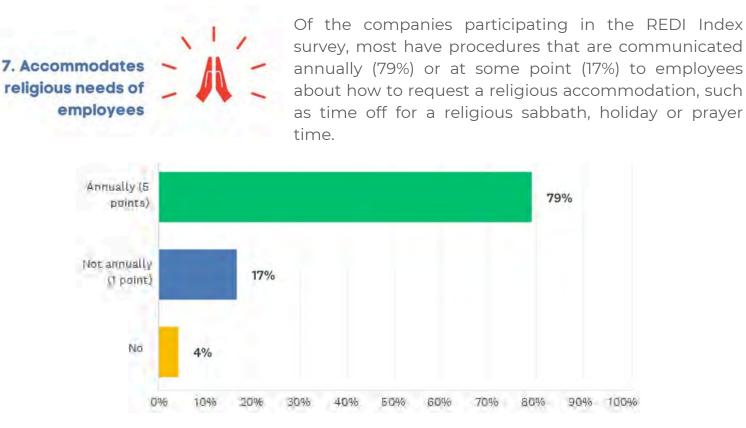

Of the companies participating in the REDI Index survey:

- 75% of their public-facing websites mention religion and/or describe how religion is part of their workplace belonging commitments. 21% mention this on other webpages. Only 4% make no mention of religion on their websites.
- 92% have formally approved, faith-and/or-belief-oriented employee resource groups (ERGs) or other such official employee-led groups whose aim is to foster a welcoming, faith-friendly workplace aligned with the company's purpose.
- 92% described their practices related to faith-oriented ERGs or other faith-oriented activities to other companies.
- 100% address religion (incl. faith and belief) as a topic in their internal HR training.
- 25% provide professional chaplaincy services to serve their employees, while an additional 50% provide other spiritual care opportunities.
- 92% seek to understand the faiths and beliefs of their clients and stakeholders.
- Most have procedures to request accommodations that are communicated annually.
- 88% report that their employees participated in related external professional conferences or faith-related professional events.
- 58% match employee donations to faith-based and religious organizations.
- All report celebrating or honoring holy days of their employees. 58% do this both internally and externally.