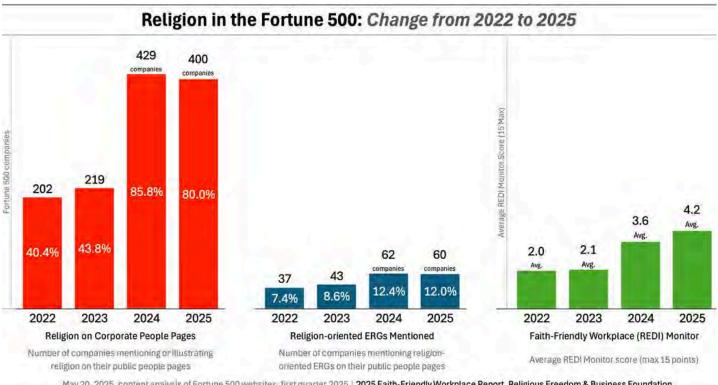

In addition to the REDI Index, we monitor the People web pages of Fortune 500 companies.

Faith-oriented inclusion and belonging initiatives have grown in intensity in Q1 2025. For example, the average REDI Monitor score increased significantly from 2024 to 2025 (3.6 to 4.2), and more than doubled since 2022, as shown in the chart.

As mentioned, the average REDI Monitor score increased significantly from last year. This indicates an increase in the intensity with which companies are embracing faith-friendly workplaces. Another indicator is that for the first time in 2025, eight Fortune 500 companies mentioned the REDI Index on their websites.

At the same time, we saw a slight drop (from 62 to 60) in companies reporting that they have faith-based ERGs. This is probably a change in the external visibility of companies' websites, because faith ERGs continue to operate in up to eight companies whose websites did not mention faith ERGs on their websites in 2025 but did mention them in 2024.