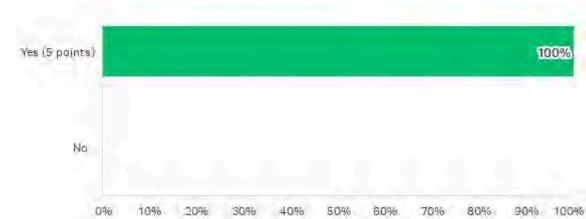

Of the companies participating in the REDI Index survey:

- 75% of their public-facing websites mention religion and/or describe how religion is part of their workplace belonging commitments. 21% mention this on other webpages. Only 4% make no mention of religion on their websites.
- 92% have formally approved, faith-and/or-belief-oriented employee resource groups (ERGs) or other such official employee-led groups whose aim is to foster a welcoming, faith-friendly workplace aligned with the company's purpose.
- 92% described their practices related to faith-oriented ERGs or other faith-oriented activities to other companies.
- 100% address religion (incl. faith and belief) as a topic in their internal HR training.
- 25% provide professional chaplaincy services to serve their employees, while an additional 50% provide other spiritual care opportunities.
- 92% seek to understand the faiths and beliefs of their clients and stakeholders.
- Most have procedures to request accommodations that are communicated annually.
- 88% report that their employees participated in related external professional conferences or faith-related professional events.
- 58% match employee donations to faith-based and religious organizations.
- All report celebrating or honoring holy days of their employees. 58% do this both internally and externally.