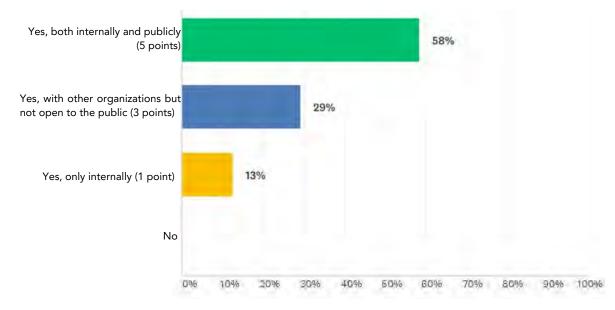

Of the companies participating in the REDI Index survey:

- 75% of their public-facing websites mention religion and/or describe how religion is part of their workplace belonging commitments. 21% mention this on other webpages. Only 4% make no mention of religion on their websites.
- 92% have formally approved, faith-and/or-belief-oriented employee resource groups (ERGs) or other such official employee-led groups whose aim is to foster a welcoming, faith-friendly workplace aligned with the company's purpose.
- 92% described their practices related to faith-oriented ERGs or other faith-oriented activities to other companies.
- 100% address religion (incl. faith and belief) as a topic in their internal HR training.
- 25% provide professional chaplaincy services to serve their employees, while an additional 50% provide other spiritual care opportunities.
- 92% seek to understand the faiths and beliefs of their clients and stakeholders.
- Most have procedures to request accommodations that are communicated annually.
- 88% report that their employees participated in related external professional conferences or faith-related professional events.
- 58% match employee donations to faith-based and religious organizations.
- All report celebrating or honoring holy days of their employees. 58% do this both internally and externally.