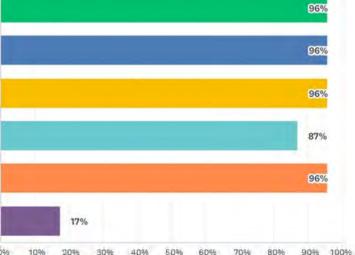

Of the companies participating in the REDI Index survey:

- 75% of their public-facing websites mention religion and/or describe how religion is part of their workplace belonging commitments. 21% mention this on other webpages. Only 4% make no mention of religion on their websites.
- 92% have formally approved, faith-and/or-belief-oriented employee resource groups (ERGs) or other such official employee-led groups whose aim is to foster a welcoming, faith-friendly workplace aligned with the company's purpose.
- 92% described their practices related to faith-oriented ERGs or other faith-oriented activities to other companies.
- 100% address religion (incl. faith and belief) as a topic in their internal HR training.
- 25% provide professional chaplaincy services to serve their employees, while an additional 50% provide other spiritual care opportunities.
- 92% seek to understand the faiths and beliefs of their clients and stakeholders.
- Most have procedures to request accommodations that are communicated annually.
- 88% report that their employees participated in related external professional conferences or faith-related professional events.
- 58% match employee donations to faith-based and religious organizations.
- All report celebrating or honoring holy days of their employees. 58% do this both internally and externally.