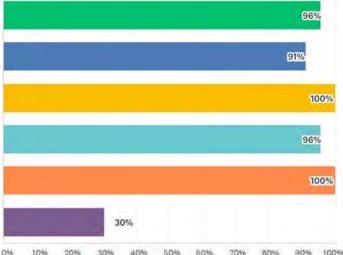

55% strive to understand how religious dynamics impact MARKETS and/or the ECONOMY. 18% described other ways or provided added details on how they see to understand faith's impact.





Of these companies: 96% have procedures that are communicated annually to employees about how to request a time off for regular sabbaths, days of worship, and religious holidays; 91% also have regular procedure for requesting religious dress and grooming accommodations. 100% have regular procedures for requesting religious dietary accommodation and prayer time accommodation. 96% provide space at work for those who wish to pray, meditate, etc. 100% described other ways or provided added details on accommodating the religious needs of employees. 30% added additional ways they make religious accommodations.







Of the companies participating in the REDI Index survey, 96% have procedures that are communicated annually to employees about how to report instances of religious discrimination (including religious nonaccommodation).



Of these, in 96% companies, all employees receive instructions on how to make a report and issue a complaint. Also for 96%, the procedure provides an alternate channel of communication if the alleged perpetrator would normally receive the complaint, and in 96% the procedure makes clear that retaliation for such a report will not be tolerated. For 87% the procedure prescribes a process to track reports and complaints over time, and to periodically check to assure that there is careful review and timely responses, and for 96% the procedure requires that appropriate and