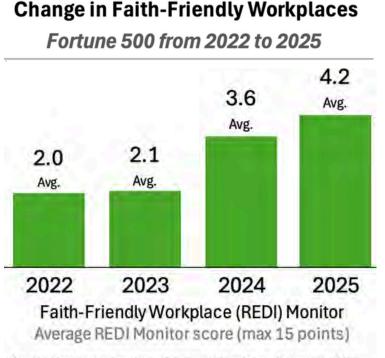

In addition to the REDI Index, we monitor the People web pages of Fortune 500 companies.

Faith-oriented inclusion and belonging initiatives have grown in intensity in Q1 2025. For example, the average REDI Monitor score increased significantly from 2024 to 2025 (3.6 to 4.2), and more than doubled since 2022, as shown in the chart.

As mentioned, the average REDI Monitor score increased significantly from last year. This indicates an increase in the intensity with which companies are embracing faith-friendly workplaces. Another indicator is that for the first time in 2025, eight Fortune 500 companies mentioned the REDI Index on their websites.