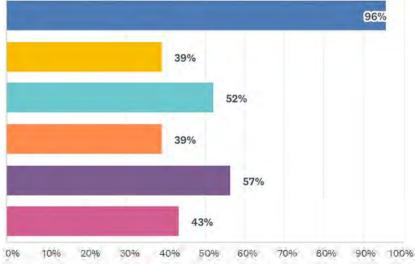

|

In all, among the Fortune 500, 177 companies saw an increased REDI Monitor Score, while 136 saw their score go down. 187 companies stayed the same.

## **SUMMARY OF GLOBAL REDI INDEX RESULTS 2025**



Of these companies: 96% report that the main or other public company webpage mentions and/or describes faith/belief employee resource groups (ERGs), and 39% mention the business case and/or rationale for including faith/belief as part of workplace belonging. Images or videos of faith/belief-oriented activities or accommodations are on 52% of company webpages, and 39% mention participation or ranking on the REDI Index. 57% link to additional information on their activities to promote a faith-friendly workplace, culture and/or community. 43% reported other ways religion is featured.







1. Religion (incl. faith and belief) is featured on company's web page

**Examples** 

# **D&L**Technologies



# EQUINIX FaithConnect

#### Invite | Learn | Respect

FaithConnect's mission is to inspire a culture of learning and respect for all faiths, non-faiths and worldviews in the workplace. Through educational events and initiatives, FaithConnect strives to lay a foundation of belonging and holistic wellbeing at Equinix. By celebrating spiritual diversity, employees can bring their whole authentic self to work faith, non-faith, worldviews and all.



## We recognise and cherish the values and heritages of the people who make up our firm.

🗊 💿 🕞 Follow us

For so many of our people those values and heritages are connected to their faith. Across the firm we strive to celebrate the