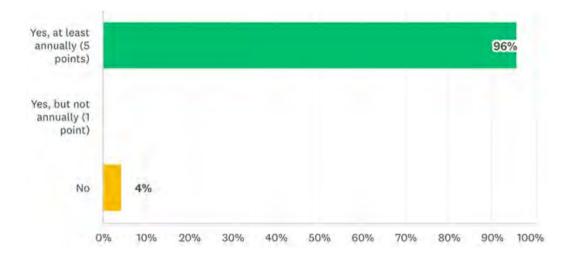

Of the companies participating in the REDI Index survey:

- 75% of their public-facing websites mention religion and/or describe how religion is part of their workplace belonging commitments. 21% mention this on other webpages. Only 4% make no mention of religion on their websites.
- 92% have formally approved, faith-and/or-belief-oriented employee resource groups (ERGs) or other such official employee-led groups whose aim is to foster a welcoming, faith-friendly workplace aligned with the company's purpose.
- 92% described their practices related to faith-oriented ERGs or other faith-oriented activities to other companies.
- 100% address religion (incl. faith and belief) as a topic in their internal HR training.
- 25% provide professional chaplaincy services to serve their employees, while an additional 50% provide other spiritual care opportunities.
- 92% seek to understand the faiths and beliefs of their clients and stakeholders.
- Most have procedures to request accommodations that are communicated annually.
- 88% report that their employees participated in related external professional conferences or faith-related professional events.
- 58% match employee donations to faith-based and religious organizations.
- All report celebrating or honoring holy days of their employees. 58% do this both internally and externally.