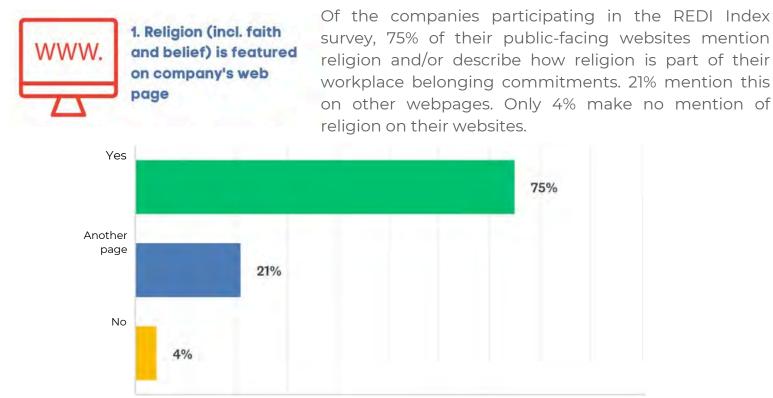

Of the companies participating in the REDI Index survey:

- 75% of their public-facing websites mention religion and/or describe how religion is part of their workplace belonging commitments. 21% mention this on other webpages. Only 4% make no mention of religion on their websites.
- 92% have formally approved, faith-and/or-belief-oriented employee resource groups (ERGs) or other such official employee-led groups whose aim is to foster a welcoming, faith-friendly workplace aligned with the company's purpose.
- 92% described their practices related to faith-oriented ERGs or other faith-oriented activities to other companies.
- 100% address religion (incl. faith and belief) as a topic in their internal HR training.
- 25% provide professional chaplaincy services to serve their employees, while an additional 50% provide other spiritual care opportunities.
- 92% seek to understand the faiths and beliefs of their clients and stakeholders.
- Most have procedures to request accommodations that are communicated annually.
- 88% report that their employees participated in related external professional conferences or faith-related professional events.
- 58% match employee donations to faith-based and religious organizations.
- All report celebrating or honoring holy days of their employees. 58% do this both internally and externally.