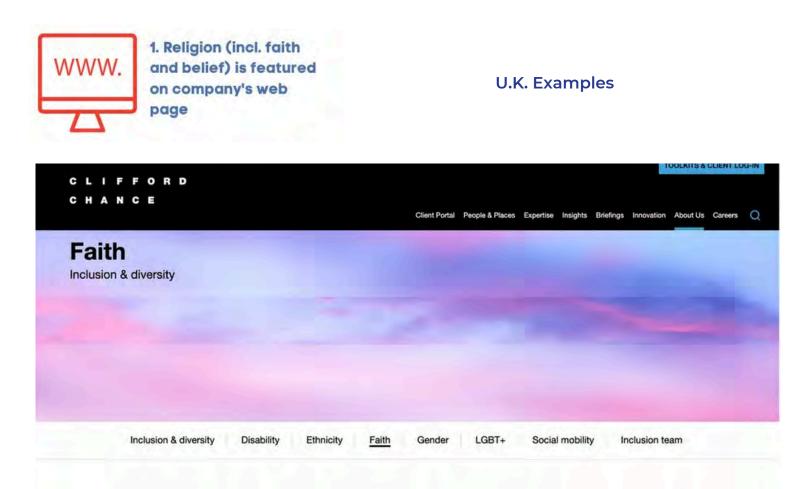

Also, coinciding with many companies decreasing the visibility of inclusion and belonging information on websites, many U.S. companies stopped participating in external benchmarking surveys this year. Indeed we saw a marked increase in U.K. and international participation even as some U.S.-based firms took a year off.

## **About the REDI Monitor**

The public websites of Fortune 500 companies are carefully analyzed by our staff to determine if they include religion as part of their belonging and inclusion initiatives. The REDI Monitor allows us to assess the state of faith-friendly workplaces in FTSE 100 and BSE 100 companies. Not all topics from the opt-in REDI Index survey can be observed. Therefore, scores are given for those mentions of religion we can see, including: having faith-oriented ERGs; mentioning religious nondiscrimination and/or inclusion, as well as the rationale for such policies; linking to additional information; and (for some) mentioning being on the REDI Index or Monitor.