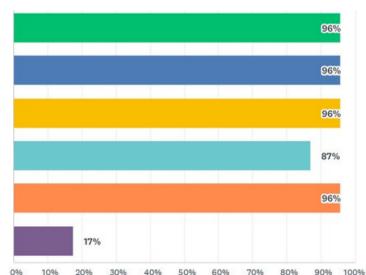

Of the companies participating in the REDI Index survey:

- 75% of their public-facing websites mention religion and/or describe how religion is part of their workplace belonging commitments. 21% mention this on other webpages. Only 4% make no mention of religion on their websites.
- 92% have formally approved, faith-and/or-belief-oriented employee resource groups (ERGs) or other such official employee-led groups whose aim is to foster a welcoming, faith-friendly workplace aligned with the company's purpose.
- 92% described their practices related to faith-oriented ERGs or other faith-oriented activities to other companies.
- 100% address religion (incl. faith and belief) as a topic in their internal HR training.
- 25% provide professional chaplaincy services to serve their employees, while an additional 50% provide other spiritual care opportunities.
- 92% seek to understand the faiths and beliefs of their clients and stakeholders.
- Most have procedures to request accommodations that are communicated annually.
- 88% report that their employees participated in related external professional conferences or faith-related professional events.
- 58% match employee donations to faith-based and religious organizations.
- All report celebrating or honoring holy days of their employees. 58% do this both internally and externally.