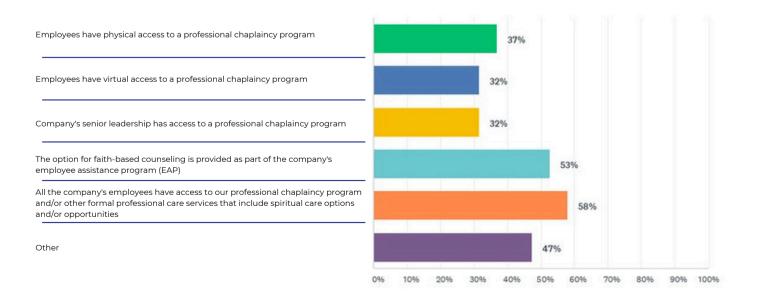

Of the companies participating in the REDI Index survey:

- 75% of their public-facing websites mention religion and/or describe how religion is part of their workplace belonging commitments. 21% mention this on other webpages. Only 4% make no mention of religion on their websites.
- 92% have formally approved, faith-and/or-belief-oriented employee resource groups (ERGs) or other such official employee-led groups whose aim is to foster a welcoming, faith-friendly workplace aligned with the company's purpose.
- 92% described their practices related to faith-oriented ERGs or other faith-oriented activities to other companies.
- 100% address religion (incl. faith and belief) as a topic in their internal HR training.
- 25% provide professional chaplaincy services to serve their employees, while an additional 50% provide other spiritual care opportunities.
- 92% seek to understand the faiths and beliefs of their clients and stakeholders.
- Most have procedures to request accommodations that are communicated annually.
- 88% report that their employees participated in related external professional conferences or faith-related professional events.
- 58% match employee donations to faith-based and religious organizations.
- All report celebrating or honoring holy days of their employees. 58% do this both internally and externally.