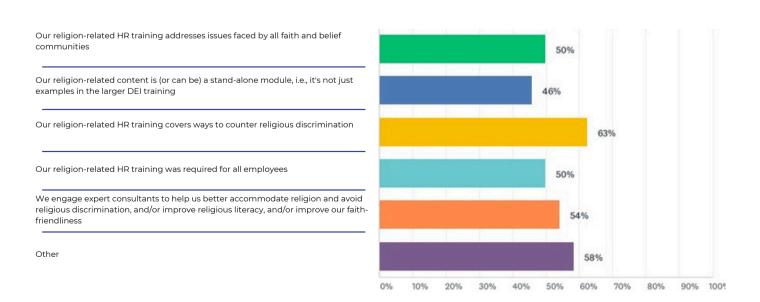

Of the companies participating in the REDI Index survey:

- 75% of their public-facing websites mention religion and/or describe how religion is part of their workplace belonging commitments. 21% mention this on other webpages. Only 4% make no mention of religion on their websites.
- 92% have formally approved, faith-and/or-belief-oriented employee resource groups (ERGs) or other such official employee-led groups whose aim is to foster a welcoming, faith-friendly workplace aligned with the company's purpose.
- 92% described their practices related to faith-oriented ERGs or other faith-oriented activities to other companies.
- 100% address religion (incl. faith and belief) as a topic in their internal HR training.
- 25% provide professional chaplaincy services to serve their employees, while an additional 50% provide other spiritual care opportunities.
- 92% seek to understand the faiths and beliefs of their clients and stakeholders.
- Most have procedures to request accommodations that are communicated annually.
- 88% report that their employees participated in related external professional conferences or faith-related professional events.
- 58% match employee donations to faith-based and religious organizations.
- All report celebrating or honoring holy days of their employees. 58% do this both internally and externally.