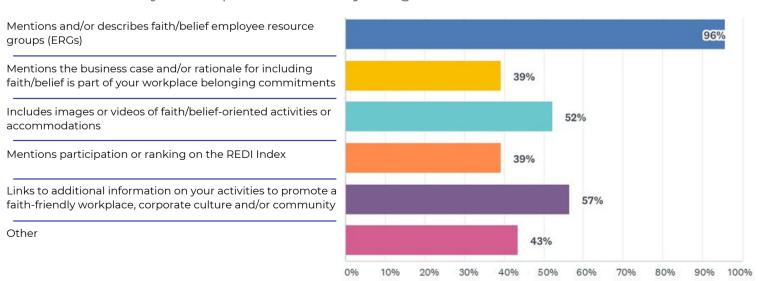

Of the companies participating in the REDI Index survey:

- 75% of their public-facing websites mention religion and/or describe how religion is part of their workplace belonging commitments. 21% mention this on other webpages. Only 4% make no mention of religion on their websites.
- 92% have formally approved, faith-and/or-belief-oriented employee resource groups (ERGs) or other such official employee-led groups whose aim is to foster a welcoming, faith-friendly workplace aligned with the company's purpose.
- 92% described their practices related to faith-oriented ERGs or other faith-oriented activities to other companies.
- 100% address religion (incl. faith and belief) as a topic in their internal HR training.
- 25% provide professional chaplaincy services to serve their employees, while an additional 50% provide other spiritual care opportunities.
- 92% seek to understand the faiths and beliefs of their clients and stakeholders.
- Most have procedures to request accommodations that are communicated annually.
- 88% report that their employees participated in related external professional conferences or faith-related professional events.
- 58% match employee donations to faith-based and religious organizations.
- All report celebrating or honoring holy days of their employees. 58% do this both internally and externally.