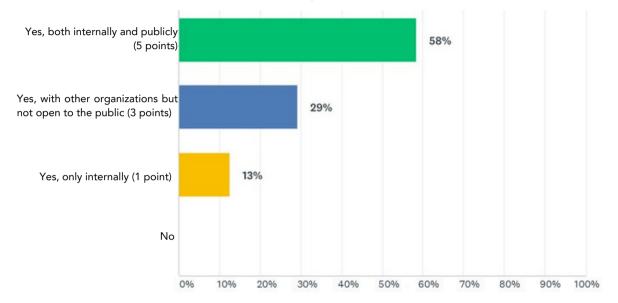

| REDI Monitor BENCHMARKING FAITH-FRIENDLY WORKPLACES RELIGIOUS FREEDOM & BUSINESS FOUNDATION | People W | Company's<br>ebsite Page<br>10 pts.) | Company Reports<br>Having Faith ERGs<br>(max 5 pts.) |          | REDI Mor<br>2<br>(max | Companies<br>going<br>up/down |     |
|---------------------------------------------------------------------------------------------|----------|--------------------------------------|------------------------------------------------------|----------|-----------------------|-------------------------------|-----|
| Fortune 500 Faith-Friendly Workplace 2025                                                   | Main     | Mentions                             | ERGs                                                 | Informal | Score                 | Change                        | +/- |
| Yum China Holdings                                                                          | 0        | 1                                    | 0                                                    | 0        | 1                     | 0                             | 0   |
| Booz Allen Hamilton Holding                                                                 | 0        | 1                                    | 0                                                    | 0        | 1                     | -1                            | -   |
| Exxon Mobil                                                                                 | 0        | 1                                    | 0                                                    | 0        | 1                     | -1                            |     |
| Fluor                                                                                       | 0        | 1                                    | 0                                                    | 0        | 1                     | -1                            | -   |
| Freddie Mac                                                                                 | 0        | 1                                    | 0                                                    | 0        | 1                     | -1                            | -   |
| Goodyear Tire & Rubber                                                                      | 0        | 1                                    | 0                                                    | 0        | 1                     | -1                            |     |
| GXO Logistics                                                                               | 0        | 1                                    | 0                                                    | 0        | 1                     | -1                            | _   |
| Hilton Worldwide Holdings                                                                   | 0        | 1                                    | 0                                                    | 0        | 1                     | -1                            | -   |
| LKQ                                                                                         | 0        | 1                                    | 0                                                    | 0        | 1                     | -1                            | -   |
| New York Life Insurance                                                                     | 0        | 1                                    | 0                                                    | 0        | 1                     | -1                            | -   |
| ON Semiconductor                                                                            | 0        | 1                                    | 0                                                    | 0        | 1                     | -1                            |     |
| PPG Industries                                                                              | 0        | 1                                    | 0                                                    | 0        | 1                     | -1                            |     |
| State Farm Insurance                                                                        | 0        | 1                                    | 0                                                    | 0        | 1                     | -1                            |     |
| Targa Resources                                                                             | 0        | 1                                    | 0                                                    | 0        | 1                     | -1                            |     |
|                                                                                             | 1000     |                                      |                                                      |          | 7                     |                               |     |
| Universal Health Services                                                                   | 0        | 1                                    | 0                                                    | 0        | 1                     | -1<br>-2                      |     |
| Energy Transfer                                                                             | 0        | 1                                    | 0                                                    | 0        | 1                     | 10.00750                      | *   |
| Walt Disney                                                                                 | 0        | 1                                    | 0                                                    | 0        | 1                     | -2                            | -   |
| Corning                                                                                     | 0        | 1                                    | 0                                                    | 0        | 1                     | -3                            |     |
| MetLife                                                                                     | 0        | 1                                    | 0                                                    | 0        | 1                     | -3                            | 1   |
| JetBlue Airways                                                                             | 0        | 1                                    | 0                                                    | 0        | 1                     | -4                            | -   |
| Ovintiv                                                                                     | 0        | 1                                    | 0                                                    | 0        | 1                     | -4                            | -   |
| Par Pacific Holdings                                                                        | 0        | 1                                    | 0                                                    | 0        | 1                     | -4                            | -   |
| Burlington Stores                                                                           | 0        | 1                                    | 0                                                    | 0        | 1                     | -5                            | -   |
| CenterPoint Energy                                                                          | 0        | 1                                    | 0                                                    | 0        | 1                     | -5                            | -   |
| Huntington Ingalls Industries                                                               | 0        | 1                                    | 0                                                    | 0        | 1                     | -5                            | -   |
| International Flavors & Fragrances                                                          | 0        | 1                                    | 0                                                    | 0        | 1                     | -5                            | -   |
| Mastercard                                                                                  | 0        | 1                                    | 0                                                    | 0        | 1                     | -5                            | -   |
| Global Payments                                                                             | 0        | 1                                    | 0                                                    | 0        | 1                     | -6                            | •   |
| Lockheed Martin                                                                             | 0        | 1                                    | 0                                                    | 0        | 1                     | -6                            | -   |
| PG&E                                                                                        | 0        | 1                                    | 0                                                    | 0        | 1                     | -6                            | -   |
| Sysco                                                                                       | 0        | 1                                    | 0                                                    | 0        | 1                     | -7                            | •   |
| Goldman Sachs Group                                                                         | 0        | 1                                    | 0                                                    | 0        | 1                     | -9                            | -   |
| Albemarle                                                                                   | 0        | 1                                    | 0                                                    | 0        | 1                     | -12                           | -   |
| Activision Blizzard                                                                         | 0        | 0                                    | 0                                                    | 0        | 0                     | 0                             | 0   |
| AGCO                                                                                        | 0        | 0                                    | 0                                                    | 0        | 0                     | 0                             | 0   |
| Apollo Global Management                                                                    | 0        | 0                                    | 0                                                    | 0        | 0                     | 0                             | 0   |
| AutoZone                                                                                    | 0        | 0                                    | 0                                                    | 0        | 0                     | 0                             | 0   |
| Avery Dennison                                                                              | 0        | 0                                    | 0                                                    | 0        | 0                     | 0                             | 0   |
| BJ's Wholesale Club                                                                         | 0        | 0                                    | 0                                                    | 0        | 0                     | 0                             | 0   |
| Brighthouse Financial                                                                       | 0        | 0                                    | 0                                                    | 0        | 0                     | 0                             | 0   |
| Carrier Global                                                                              | 0        | 0                                    | 0                                                    | 0        | 0                     | 0                             | 0   |
| CF Industries Holdings                                                                      | 0        | 0                                    | 0                                                    | 0        | 0                     | 0                             | 0   |
| Chewy                                                                                       | 0        | 0                                    | 0                                                    | 0        | 0                     | 0                             | 0   |
| Colgate-Palmolive                                                                           | 0        | 0                                    | 0                                                    | 0        | 0                     | 0                             | 0   |
| Coupang                                                                                     | 0        | 0                                    | 0                                                    | 0        | 0                     | 0                             | 0   |
| Crown Holdings                                                                              | 0        | 0                                    | 0                                                    | 0        | 0                     | 0                             | 0   |
| CSX                                                                                         | 0        | 0                                    | 0                                                    | 0        | 0                     | 0                             | 0   |
| Dollar Tree                                                                                 | 0        | 0                                    | 0                                                    | 0        | 0                     | 0                             | 0   |

Of the companies participating in the REDI Index survey:

- 75% of their public-facing websites mention religion and/or describe how religion is part of their workplace belonging commitments. 21% mention this on other webpages. Only 4% make no mention of religion on their websites.
- 92% have formally approved, faith-and/or-belief-oriented employee resource groups (ERGs) or other such official employee-led groups whose aim is to foster a welcoming, faith-friendly workplace aligned with the company's purpose.
- 92% described their practices related to faith-oriented ERGs or other faith-oriented activities to other companies.
- 100% address religion (incl. faith and belief) as a topic in their internal HR training.
- 25% provide professional chaplaincy services to serve their employees, while an additional 50% provide other spiritual care opportunities.
- 92% seek to understand the faiths and beliefs of their clients and stakeholders.
- Most have procedures to request accommodations that are communicated annually.
- 88% report that their employees participated in related external professional conferences or faith-related professional events.
- 58% match employee donations to faith-based and religious organizations.
- All report celebrating or honoring holy days of their employees. 58% do this both internally and externally.