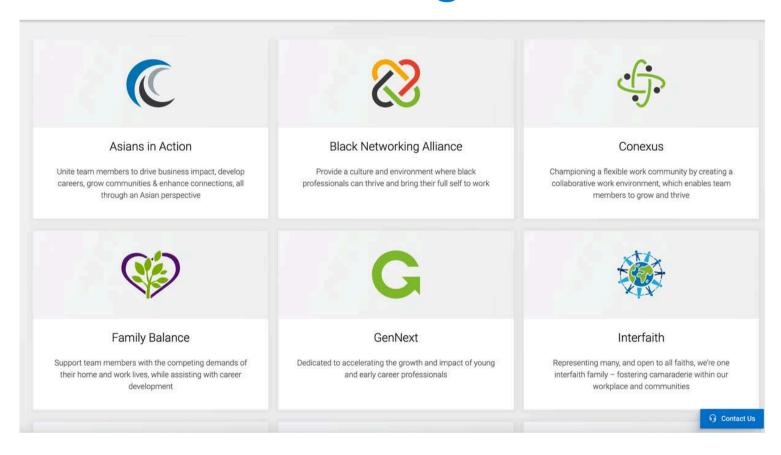

The REDI survey has 11 indicators of best practices including having faith-and-belief employee resource groups (ERGs), sharing best practices with other companies, and

companies as a record number of global companies participated, including those based in the U.K., and for the first time, in the Middle East, with the entry of Future Pipes Industries.

honoring holy days of their employees, among other accommodations such as dress and diet.

In addition to the REDI Index, we monitor the People web pages of Fortune 500 companies.

Faith-oriented inclusion and belonging initiatives have grown in intensity in Q1 2025. For example, the average REDI Monitor score increased significantly from 2024 to 2025 (3.6 to 4.2), and more than doubled since 2022, as shown in the chart.