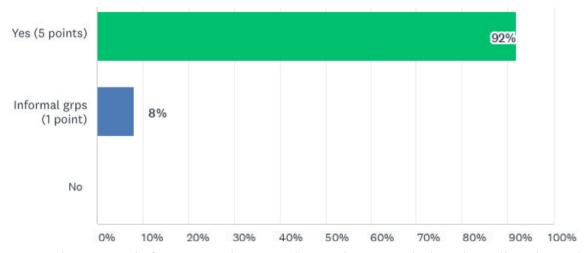

Of the companies participating in the REDI Index survey:

- 75% of their public-facing websites mention religion and/or describe how religion is part of their workplace belonging commitments. 21% mention this on other webpages. Only 4% make no mention of religion on their websites.
- 92% have formally approved, faith-and/or-belief-oriented employee resource groups (ERGs) or other such official employee-led groups whose aim is to foster a welcoming, faith-friendly workplace aligned with the company's purpose.
- 92% described their practices related to faith-oriented ERGs or other faith-oriented activities to other companies.
- 100% address religion (incl. faith and belief) as a topic in their internal HR training.
- 25% provide professional chaplaincy services to serve their employees, while an additional 50% provide other spiritual care opportunities.
- 92% seek to understand the faiths and beliefs of their clients and stakeholders.
- Most have procedures to request accommodations that are communicated annually.
- 88% report that their employees participated in related external professional conferences or faith-related professional events.
- 58% match employee donations to faith-based and religious organizations.
- All report celebrating or honoring holy days of their employees. 58% do this both internally and externally.