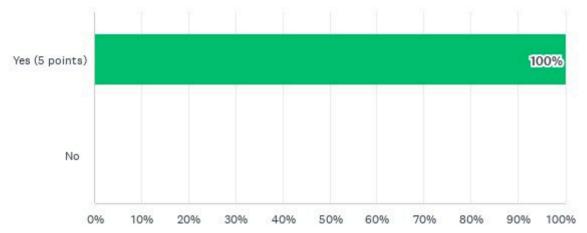

Of the companies participating in the REDI Index survey:

- 75% of their public-facing websites mention religion and/or describe how religion is part of their workplace belonging commitments. 21% mention this on other webpages. Only 4% make no mention of religion on their websites.
- 92% have formally approved, faith-and/or-belief-oriented employee resource groups (ERGs) or other such official employee-led groups whose aim is to foster a welcoming, faith-friendly workplace aligned with the company's purpose.
- 92% described their practices related to faith-oriented ERGs or other faith-oriented activities to other companies.
- 100% address religion (incl. faith and belief) as a topic in their internal HR training.
- 25% provide professional chaplaincy services to serve their employees, while an additional 50% provide other spiritual care opportunities.
- 92% seek to understand the faiths and beliefs of their clients and stakeholders.
- Most have procedures to request accommodations that are communicated annually.
- 88% report that their employees participated in related external professional conferences or faith-related professional events.
- 58% match employee donations to faith-based and religious organizations.
- All report celebrating or honoring holy days of their employees. 58% do this both internally and externally.