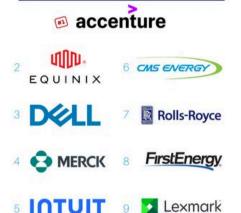

#### **EXECUTIVE SUMMARY**

2025

Accenture is most faithfriendly workplace among Global Fortune 500 companies in 2025, for the third year running.

Equinix takes the number two spot, with DELL, Merck and Intuit rounding out the top five spots on the Religious

AWZ NUCLEAR SECURITY

FARTINESHIP

Freedom & Business Foundation's 6th annual Faith-Friendly Workplace REDI Index survey.

CMS Energy, Rolls-Royce, and FirstEnergy also score highly among Fortune 500 companies for their faith-friendly policies and practices. Lexmark made its debut among Fortune 500