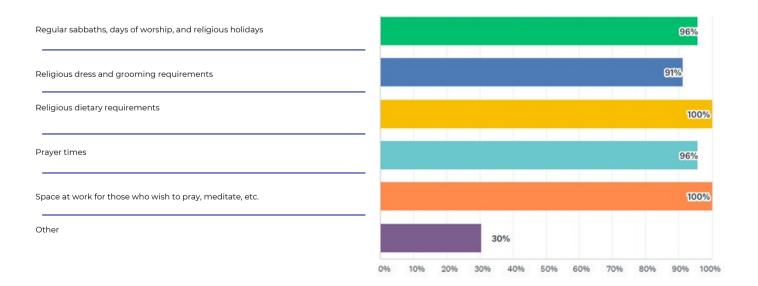

Of the companies participating in the REDI Index survey:

- 75% of their public-facing websites mention religion and/or describe how religion is part of their workplace belonging commitments. 21% mention this on other webpages. Only 4% make no mention of religion on their websites.
- 92% have formally approved, faith-and/or-belief-oriented employee resource groups (ERGs) or other such official employee-led groups whose aim is to foster a welcoming, faith-friendly workplace aligned with the company's purpose.
- 92% described their practices related to faith-oriented ERGs or other faith-oriented activities to other companies.
- 100% address religion (incl. faith and belief) as a topic in their internal HR training.
- 25% provide professional chaplaincy services to serve their employees, while an additional 50% provide other spiritual care opportunities.
- 92% seek to understand the faiths and beliefs of their clients and stakeholders.
- Most have procedures to request accommodations that are communicated annually.
- 88% report that their employees participated in related external professional conferences or faith-related professional events.
- 58% match employee donations to faith-based and religious organizations.
- All report celebrating or honoring holy days of their employees. 58% do this both internally and externally.