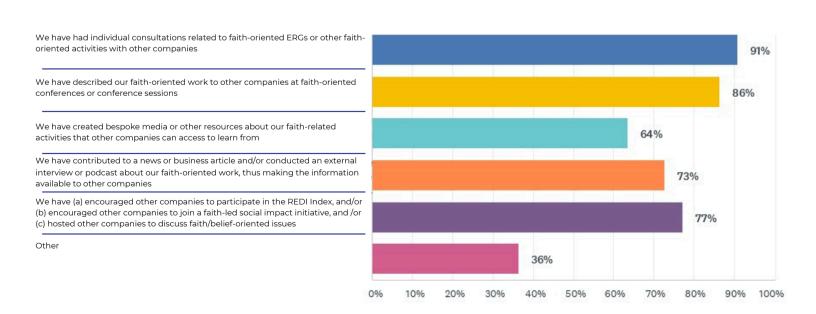

Of the companies participating in the REDI Index survey:

- 75% of their public-facing websites mention religion and/or describe how religion is part of their workplace belonging commitments. 21% mention this on other webpages. Only 4% make no mention of religion on their websites.
- 92% have formally approved, faith-and/or-belief-oriented employee resource groups (ERGs) or other such official employee-led groups whose aim is to foster a welcoming, faith-friendly workplace aligned with the company's purpose.
- 92% described their practices related to faith-oriented ERGs or other faith-oriented activities to other companies.
- 100% address religion (incl. faith and belief) as a topic in their internal HR training.
- 25% provide professional chaplaincy services to serve their employees, while an additional 50% provide other spiritual care opportunities.
- 92% seek to understand the faiths and beliefs of their clients and stakeholders.
- Most have procedures to request accommodations that are communicated annually.
- 88% report that their employees participated in related external professional conferences or faith-related professional events.
- 58% match employee donations to faith-based and religious organizations.
- All report celebrating or honoring holy days of their employees. 58% do this both internally and externally.