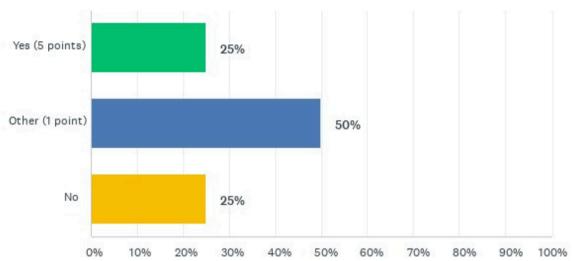

Of the companies participating in the REDI Index survey:

- 75% of their public-facing websites mention religion and/or describe how religion is part of their workplace belonging commitments. 21% mention this on other webpages. Only 4% make no mention of religion on their websites.
- 92% have formally approved, faith-and/or-belief-oriented employee resource groups (ERGs) or other such official employee-led groups whose aim is to foster a welcoming, faith-friendly workplace aligned with the company's purpose.
- 92% described their practices related to faith-oriented ERGs or other faith-oriented activities to other companies.
- 100% address religion (incl. faith and belief) as a topic in their internal HR training.
- 25% provide professional chaplaincy services to serve their employees, while an additional 50% provide other spiritual care opportunities.
- 92% seek to understand the faiths and beliefs of their clients and stakeholders.
- Most have procedures to request accommodations that are communicated annually.
- 88% report that their employees participated in related external professional conferences or faith-related professional events.
- 58% match employee donations to faith-based and religious organizations.
- All report celebrating or honoring holy days of their employees. 58% do this both internally and externally.