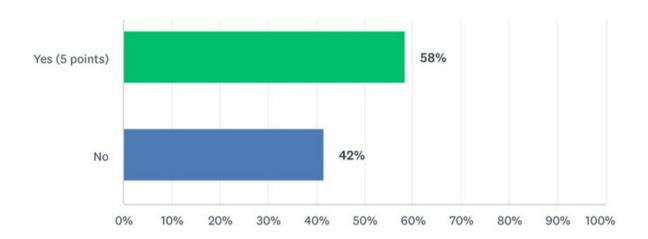

As in last year's survey, the 2025 edition also has an optional 12th question, which can add up to an additional 10 bonus points. This is because we recognize that companies may be doing other religiously inclusive activities that are not covered in the survey that are worthy of recognition.