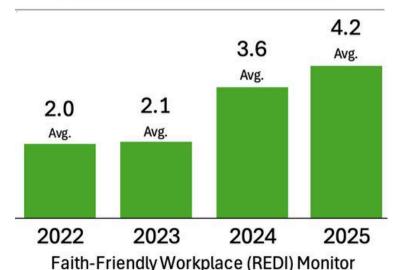

# Change in Faith-Friendly Workplaces Fortune 500 from 2022 to 2025

Average REDI Monitor score (max 15 points)

May 20, 2025, content analysis of Fortune 500 websites, first quarter 2025 Faith-Friendly Workplace Report, Religious Freedom & Business Foundation

honoring holy days of their employees, among other accommodations such as dress and diet.

In addition to the REDI Index, we monitor the People web pages of Fortune 500 companies.

Faith-oriented inclusion and belonging initiatives have grown in intensity in Q1 2025. For example, the average REDI Monitor score increased significantly from 2024 to 2025 (3.6 to 4.2), and more than doubled since 2022, as shown in the chart.

As mentioned, the average REDI Monitor score increased significantly from last year. This indicates an increase in the intensity with which companies are embracing faith-friendly workplaces. Another indicator is that for the first time in 2025, eight Fortune 500 companies mentioned the REDI Index on their websites.