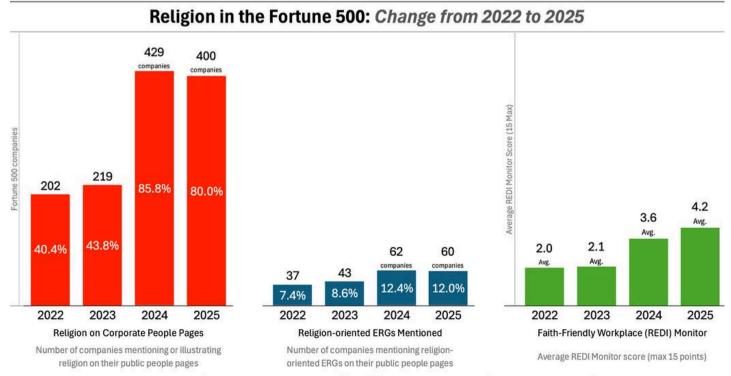

# Change in Faith-Friendly Workplaces Fortune 500 from 2022 to 2025

Average REDI Monitor score (max 15 points)

May 20, 2025, content analysis of Fortune 500 websites, first quarter 2025 Faith-Friendly Workplace Report, Religious Freedom & Business Foundation

honoring holy days of their employees, among other accommodations such as dress and diet.

In addition to the REDI Index, we monitor the People web pages of Fortune 500 companies.

Faith-oriented inclusion and belonging initiatives have grown in intensity in Q1 2025. For example, the average REDI Monitor score increased significantly from 2024 to 2025 (3.6 to 4.2), and more than doubled since 2022, as shown in the chart.

As mentioned, the average REDI Monitor score increased significantly from last year. This indicates an increase in the intensity with which companies are embracing faith-friendly workplaces. Another indicator is that for the first time in 2025, eight Fortune 500 companies mentioned the REDI Index on their websites.

At the same time, we saw a slight drop (from 62 to 60) in companies reporting that they have faith-based ERGs. This is probably a change in the external visibility of companies' websites, because faith ERGs continue to operate in up to eight companies whose websites did not mention faith ERGs on their websites in 2025 but did mention them in 2024.