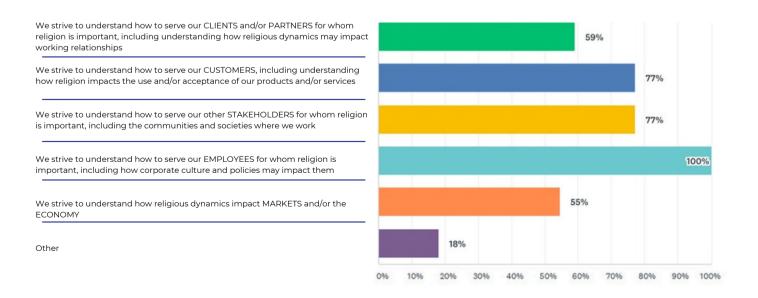

Of the companies participating in the REDI Index survey:

- 75% of their public-facing websites mention religion and/or describe how religion is part of their workplace belonging commitments. 21% mention this on other webpages. Only 4% make no mention of religion on their websites.
- 92% have formally approved, faith-and/or-belief-oriented employee resource groups (ERGs) or other such official employee-led groups whose aim is to foster a welcoming, faith-friendly workplace aligned with the company's purpose.
- 92% described their practices related to faith-oriented ERGs or other faith-oriented activities to other companies.
- 100% address religion (incl. faith and belief) as a topic in their internal HR training.
- 25% provide professional chaplaincy services to serve their employees, while an additional 50% provide other spiritual care opportunities.
- 92% seek to understand the faiths and beliefs of their clients and stakeholders.
- Most have procedures to request accommodations that are communicated annually.
- 88% report that their employees participated in related external professional conferences or faith-related professional events.
- 58% match employee donations to faith-based and religious organizations.
- All report celebrating or honoring holy days of their employees. 58% do this both internally and externally.