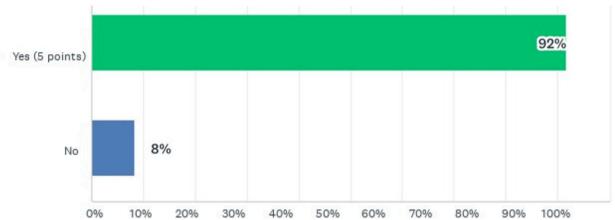

Of the companies participating in the REDI Index survey:

- 75% of their public-facing websites mention religion and/or describe how religion is part of their workplace belonging commitments. 21% mention this on other webpages. Only 4% make no mention of religion on their websites.
- 92% have formally approved, faith-and/or-belief-oriented employee resource groups (ERGs) or other such official employee-led groups whose aim is to foster a welcoming, faith-friendly workplace aligned with the company's purpose.
- 92% described their practices related to faith-oriented ERGs or other faith-oriented activities to other companies.
- 100% address religion (incl. faith and belief) as a topic in their internal HR training.
- 25% provide professional chaplaincy services to serve their employees, while an additional 50% provide other spiritual care opportunities.
- 92% seek to understand the faiths and beliefs of their clients and stakeholders.
- Most have procedures to request accommodations that are communicated annually.
- 88% report that their employees participated in related external professional conferences or faith-related professional events.
- 58% match employee donations to faith-based and religious organizations.
- All report celebrating or honoring holy days of their employees. 58% do this both internally and externally.