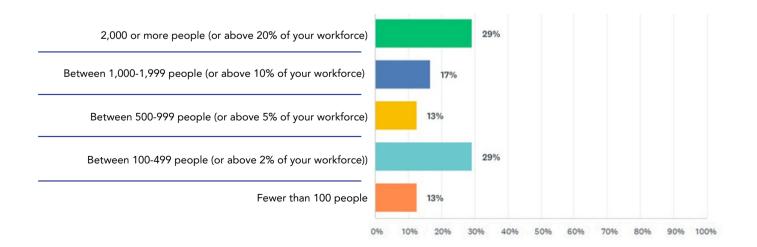

also make donations to faith-based and religious organizations in addition to the matching program, and 35% described other ways or provided added details on their matching of donations to religious charities.





Of the companies participating in the REDI Index survey, all report celebrating or honoring holy days of their employees. 58% do this both internally and externally, 29% do this with other organizations, but it is not open to the public, while 13% hold such events only internally.



Of these companies: 29% report that these events included more than 2,000 people; 17% included between 1,000 and 1,999 people; 13% included between 500-999 people, another 29% involved between 100-499 people and 13% had events that totalled fewer than 100 people throughout the course of the year.