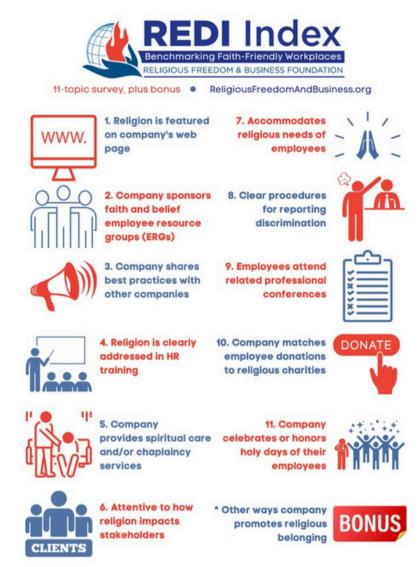

The REDI survey has 11 indicators of best practices including having faith-and-belief employee resource groups (ERGs), sharing best practices with other companies, and

companies as a record number of global companies participated, including those based in the U.K., and for the first time, in the Middle East, with the entry of Future Pipes Industries.

The 2025 survey has the same 11 questions as in 2024, each worth 10 points, for a total of 110 points. Scoring for each point was based on (a) answering in the affirmative with some evidence (5 points), and (b) demonstrating that the efforts are substantial (up to 5 additional points). The "b" part of each question survey offers "tick" lists to provide further detail. Evidence for and/or a brief explanation of answers must be provided by companies.

As in last year's survey, the 2025 edition also has an optional 12th question, which can add up to an additional 10 bonus points. This is because we recognize that companies may be doing other religiously inclusive activities that are not covered in the survey that are worthy of recognition.