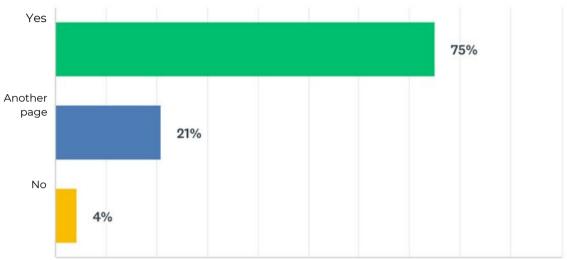

Of the companies participating in the REDI Index survey:

- 75% of their public-facing websites mention religion and/or describe how religion is part of their workplace belonging commitments. 21% mention this on other webpages. Only 4% make no mention of religion on their websites.
- 92% have formally approved, faith-and/or-belief-oriented employee resource groups (ERGs) or other such official employee-led groups whose aim is to foster a welcoming, faith-friendly workplace aligned with the company's purpose.
- 92% described their practices related to faith-oriented ERGs or other faith-oriented activities to other companies.
- 100% address religion (incl. faith and belief) as a topic in their internal HR training.
- 25% provide professional chaplaincy services to serve their employees, while an additional 50% provide other spiritual care opportunities.
- 92% seek to understand the faiths and beliefs of their clients and stakeholders.
- Most have procedures to request accommodations that are communicated annually.
- 88% report that their employees participated in related external professional conferences or faith-related professional events.
- 58% match employee donations to faith-based and religious organizations.
- All report celebrating or honoring holy days of their employees. 58% do this both internally and externally.