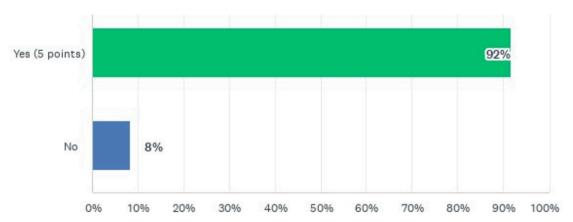

Of the companies participating in the REDI Index survey:

- 75% of their public-facing websites mention religion and/or describe how religion is part of their workplace belonging commitments. 21% mention this on other webpages. Only 4% make no mention of religion on their websites.
- 92% have formally approved, faith-and/or-belief-oriented employee resource groups (ERGs) or other such official employee-led groups whose aim is to foster a welcoming, faith-friendly workplace aligned with the company's purpose.
- 92% described their practices related to faith-oriented ERGs or other faith-oriented activities to other companies.
- 100% address religion (incl. faith and belief) as a topic in their internal HR training.
- 25% provide professional chaplaincy services to serve their employees, while an additional 50% provide other spiritual care opportunities.
- 92% seek to understand the faiths and beliefs of their clients and stakeholders.
- Most have procedures to request accommodations that are communicated annually.
- 88% report that their employees participated in related external professional conferences or faith-related professional events.
- 58% match employee donations to faith-based and religious organizations.
- All report celebrating or honoring holy days of their employees. 58% do this both internally and externally.