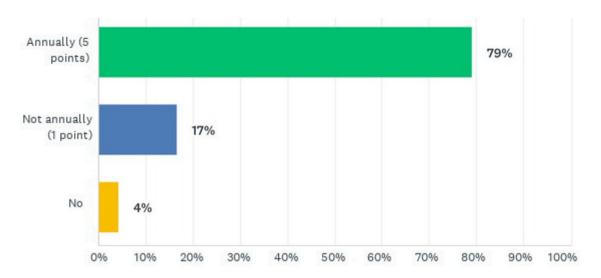

Of the companies participating in the REDI Index survey:

- 75% of their public-facing websites mention religion and/or describe how religion is part of their workplace belonging commitments. 21% mention this on other webpages. Only 4% make no mention of religion on their websites.
- 92% have formally approved, faith-and/or-belief-oriented employee resource groups (ERGs) or other such official employee-led groups whose aim is to foster a welcoming, faith-friendly workplace aligned with the company's purpose.
- 92% described their practices related to faith-oriented ERGs or other faith-oriented activities to other companies.
- 100% address religion (incl. faith and belief) as a topic in their internal HR training.
- 25% provide professional chaplaincy services to serve their employees, while an additional 50% provide other spiritual care opportunities.
- 92% seek to understand the faiths and beliefs of their clients and stakeholders.
- Most have procedures to request accommodations that are communicated annually.
- 88% report that their employees participated in related external professional conferences or faith-related professional events.
- 58% match employee donations to faith-based and religious organizations.
- All report celebrating or honoring holy days of their employees. 58% do this both internally and externally.