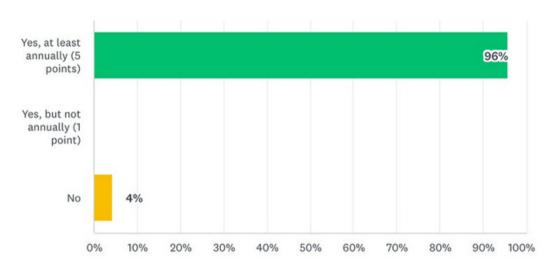

Of the companies participating in the REDI Index survey:

- 75% of their public-facing websites mention religion and/or describe how religion is part of their workplace belonging commitments. 21% mention this on other webpages. Only 4% make no mention of religion on their websites.
- 92% have formally approved, faith-and/or-belief-oriented employee resource groups (ERGs) or other such official employee-led groups whose aim is to foster a welcoming, faith-friendly workplace aligned with the company's purpose.
- 92% described their practices related to faith-oriented ERGs or other faith-oriented activities to other companies.
- 100% address religion (incl. faith and belief) as a topic in their internal HR training.
- 25% provide professional chaplaincy services to serve their employees, while an additional 50% provide other spiritual care opportunities.
- 92% seek to understand the faiths and beliefs of their clients and stakeholders.
- Most have procedures to request accommodations that are communicated annually.
- 88% report that their employees participated in related external professional conferences or faith-related professional events.
- 58% match employee donations to faith-based and religious organizations.
- All report celebrating or honoring holy days of their employees. 58% do this both internally and externally.