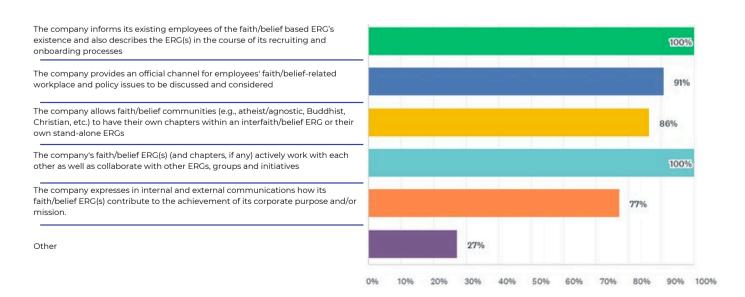

h the company's purpose.



Of these companies: 100% inform employees about them and also describe them in the course of its recruiting and onboarding processes, and 91% provide an official channel for employees' faith/belief-related workplace and policy issues to be discussed and considered. 86% allow faith/belief communities (e.g., atheist/agnostic, Buddhist, Christian, etc.) to have their own chapters within an interfaith/belief ERG or their own stand-alone ERGs. 100% of faith/belief ERGs collaborate with other ERGs, groups and initiatives. 77% of companies express in internal and external communications how their faith/belief ERG(s) contribute to the achievement of its corporate purpose and/or mission, while 27% describe other ways their ERGs have impact or are active in the company.





Of the companies participating in the REDI Index survey, 92% described their practices related to faith-oriented ERGs or other faith-oriented activities to other companies through individual consultations, conferences or otherwise during the previous 12 months.



Of these companies: 91% held individual consultations related to faith-oriented ERGs or other faith-oriented activities, with 86% describing their faith-oriented work at faith-oriented conferences or conference sessions. 64% have created bespoke media or other resources about their faith-related activities that other companies can access to learn from, and 73% have contributed to a news or business article and/or conducted an external interview or podcast about their faith-oriented work. Additionally, 77% have either encourag