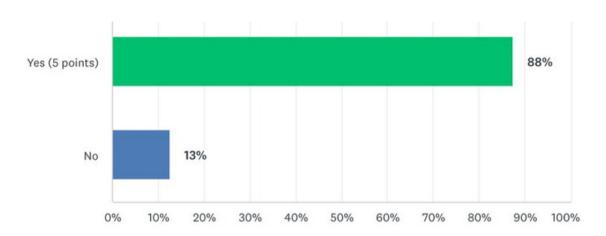

Of the companies participating in the REDI Index survey:

- 75% of their public-facing websites mention religion and/or describe how religion is part of their workplace belonging commitments. 21% mention this on other webpages. Only 4% make no mention of religion on their websites.
- 92% have formally approved, faith-and/or-belief-oriented employee resource groups (ERGs) or other such official employee-led groups whose aim is to foster a welcoming, faith-friendly workplace aligned with the company's purpose.
- 92% described their practices related to faith-oriented ERGs or other faith-oriented activities to other companies.
- 100% address religion (incl. faith and belief) as a topic in their internal HR training.
- 25% provide professional chaplaincy services to serve their employees, while an additional 50% provide other spiritual care opportunities.
- 92% seek to understand the faiths and beliefs of their clients and stakeholders.
- Most have procedures to request accommodations that are communicated annually.
- 88% report that their employees participated in related external professional conferences or faith-related professional events.
- 58% match employee donations to faith-based and religious organizations.
- All report celebrating or honoring holy days of their employees. 58% do this both internally and externally.